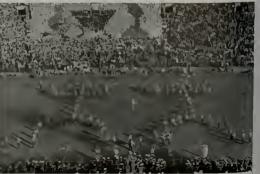

rose bowl

UCLA'S "UCLARAMA" UNFOLDED AS THE CARD SECTION PAID TRIBUTE TO THE TWO TEAMS

JOE BRUIN APPEARED BEFORE A CHEERING UCLAN CROWD

SECRETARY OF DEFENSE CHARLES WILSON WAS THE PARADE'S GRAND MARSHAL.

For the third year in a row, the mighty Bruin Varsity had won the Pacific Coast Championship Hopes and proyers were in the heart of every Bruin as once again UCLA faced Michigan State in the formed Rose Bowl on Jonuary 2, 1956 In spite of a tough season and many injuries, the team was in good condition and high spirits. The great Bruin Band, under the direction of Clarence Sowhill and Kelly James, had worked hard in preparing magnificent drills which could not be surpassed by any callege bond. Uclarama, thousands of students, alumni, and other Bruin rapters gove heart-rendering suppart to one of the best teams UCLA has ever had. It was a difficult game for the Bruins to lase, but UCLA had given Michigan State a fight they wan t forget